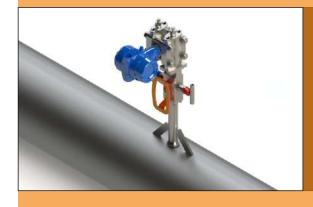

## PREFABRICATED CLOSED COUPLE HOOK-UP

Range: Flow, Pressure, Direct & Extended

Working Pressure: 6000 PSI
Type Test: MESC SPE77/300