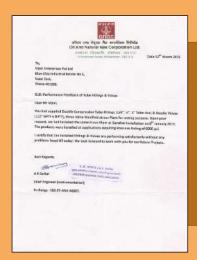

### **ONGC** Ankleshwar

Performace Feedback for Tube Fittings, Needle Valves, Manifold Valves