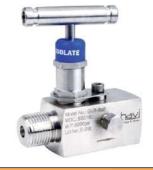

## **NEEDLE & GAUGE VALVES**

Range: 1/4" to 2"

Working Pressure: 3000, 6000, 10000 psi

Type Test: MSS SP 99