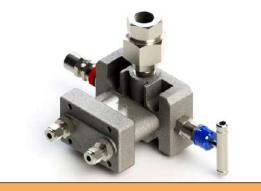

### MANIFOLD VALVES

Range: 2, 3 and 5 Valve, size 1/2" Working Pressure: 6000, 10000 psi

Type Test: MSS SP 99

### MODULAR MOUNTED MANIFOLD

Range: 1/4", 1/2"

Working Pressure: 6000 psi

Type Test: MSS SP 99