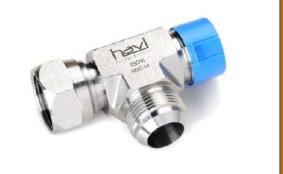

## JIC FITTINGS - 37 Deg FLARE

Range: 1/4" to 2"

Working Pressure: 6000 psi

Type Test: SAE J 514