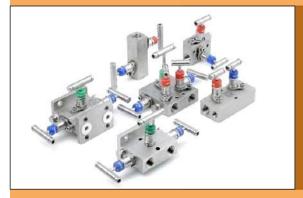

## PRODUCT RANGE

### MANIFOLD VALVES

Range: 2, 3 and 5 Valve, size 1/2" Working Pressure: 6000, 10000 psi

Type Test: MSS SP 99

### MODULAR MOUNTED MANIFOLD

Range: 1/4", 1/2"

Working Pressure: 6000 psi

Type Test: MSS SP 99