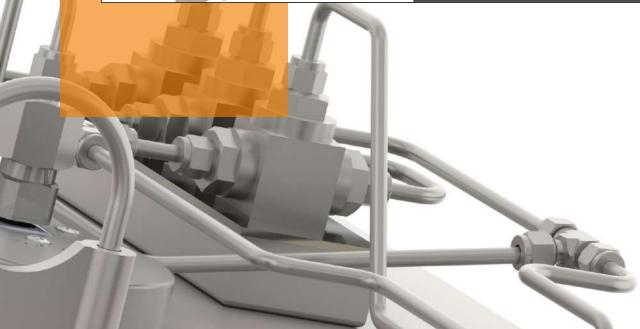

#### **INSTRUMENT TUBE FITTINGS**

Range: 1/8" to 1.1/2" / 6mm to 35mm Working Pressure: To Tube Pressure Rating

Type Test: ASTM F 1387

## JIC FITTINGS - 37 Deg FLARE

Range: 1/4" to 2"

Working Pressure: 6000 psi

Type Test: SAE J 514

## **NEEDLE & GAUGE VALVES**

Range: 1/4" to 2"

Working Pressure: 3000, 6000, 10000 psi

Type Test: MSS SP 99