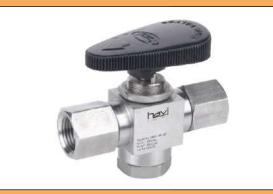

#### **INSTRUMENT BALL VALVES**

Range: 1/4" to 2"

Working Pressure: 1500, 3000, 6000, 10000 psi

Type Test: MSS SP 99