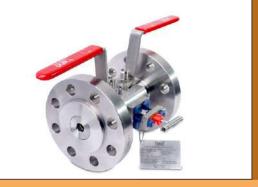

#### SLIMLINE MONOFLANGE VALVES

Range: 1/2" TO 2"

Working Pressure: 6000 psi

Type Test: MSS SP 99