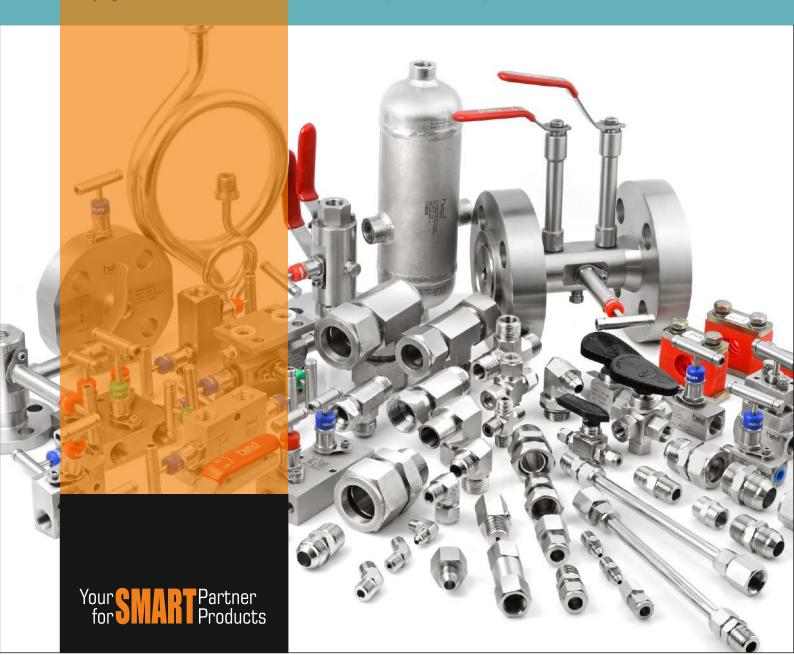

## PRODUCT RANGE

#### **INSTRUMENT TUBE FITTINGS**

Range: 1/8" to 1.1/2" / 6mm to 35mm Working Pressure: To Tube Pressure Rating

Type Test: ASTM F 1387

## JIC FITTINGS - 37 Deg FLARE

Range: 1/4" to 2"

Working Pressure: 6000 psi

Type Test: SAE J 514

## **NEEDLE & GAUGE VALVES**

Range: 1/4" to 2"

Working Pressure: 3000, 6000, 10000 psi

Type Test: MSS SP 99

#### **INSTRUMENT BALL VALVES**

Range: 1/4" to 2"

Working Pressure: 1500, 3000, 6000, 10000 psi

Type Test: MSS SP 99

### MANIFOLD VALVES

Range: 2, 3 and 5 Valve, size 1/2" Working Pressure: 6000, 10000 psi

Type Test: MSS SP 99

### MODULAR MOUNTED MANIFOLD

Range: 1/4", 1/2"

Working Pressure: 6000 psi

Type Test: MSS SP 99

#### SLIMLINE MONOFLANGE VALVES

Range: 1/2" TO 2"

Working Pressure: 6000 psi

Type Test: MSS SP 99

### DOUBLE BLOCK & BLEED VALVES

Range: Upto 2" RB & FB, Floating & Trunnion

Working Pressure Class: 150 # to 2500#

Type Test: MESC SPE77/300

## PREFABRICATED CLOSED COUPLE HOOK-UP

Range: Flow, Pressure, Direct & Extended

Working Pressure: 6000 PSI
Type Test: MESC SPE77/300