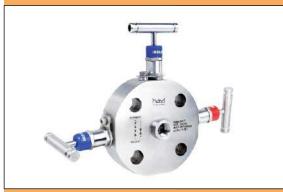

#### SLIMLINE MONOFLANGE VALVES

Range: 1/2" TO 2"

Working Pressure: 6000 psi

Type Test: MSS SP 99

### DOUBLE BLOCK & BLEED VALVES

Range: Upto 2" RB & FB, Floating & Trunnion

Working Pressure Class: 150 # to 2500#

Type Test: MESC SPE77/300