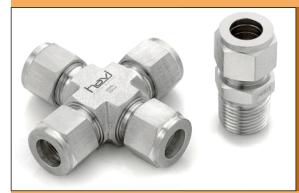

#### **INSTRUMENT TUBE FITTINGS**

Range: 1/8" to 1.1/2" / 6mm to 35mm Working Pressure: To Tube Pressure Rating

Type Test: ASTM F 1387